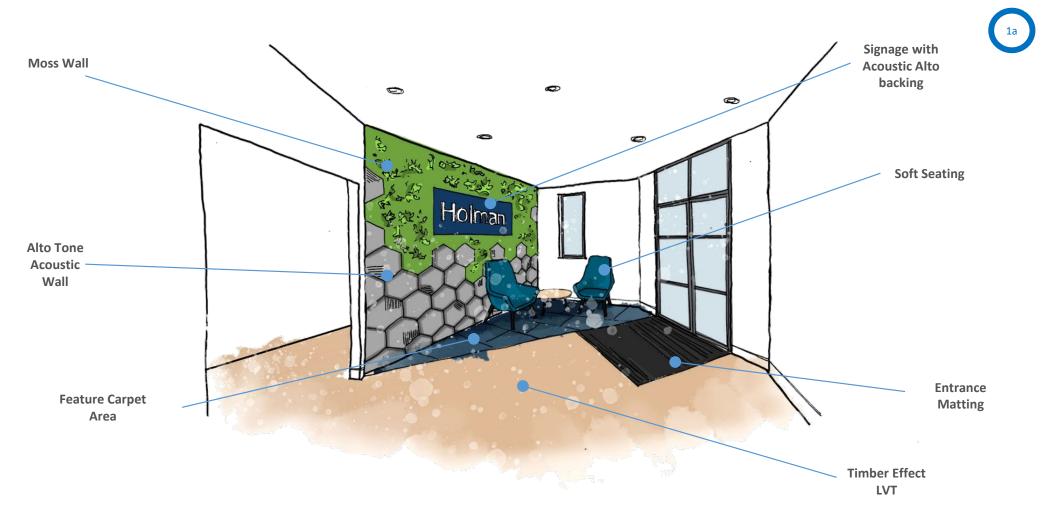

### **RECEPTION- Option A Look and Feel**

- Tubular Suspended feature lights to stairwell and above reception desk
- 2. Oak veneer to reception desk
- 3. Corian solid surface top and upstand to reception desk
- 4. Entrance Matting to reception
- 5. Blue feature carpets (Milliken- Facets)
- 6. Alto Tone Acoustics to feature walls
- 7. Moss to feature walls
- 8. Timber effect LVT (IVC-Shades, Moduleo 55 Expressive)
- 9. Neon Signage to feature wall

#### **RECEPTION- Sketch Visual 1a**