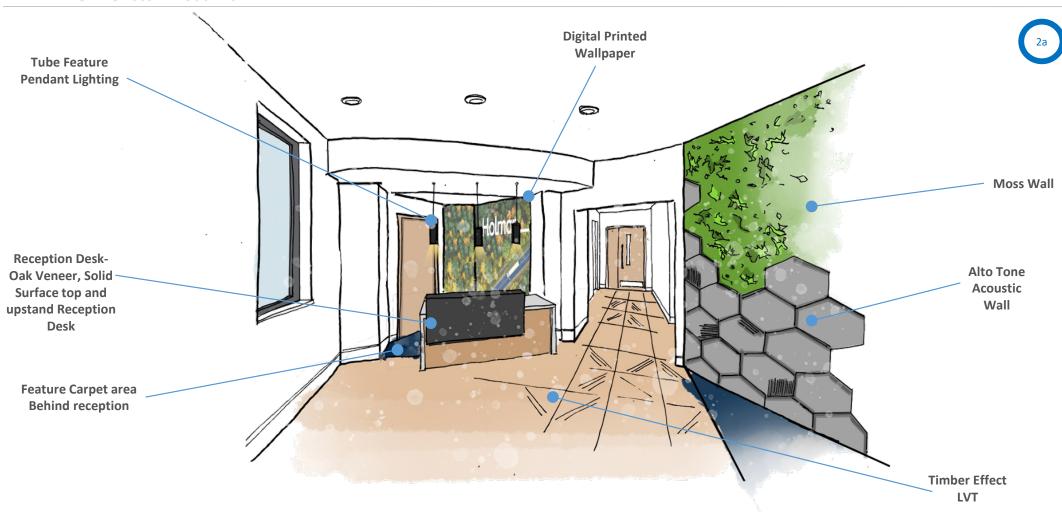

### **RECEPTION- Option A Look and Feel**

- Tubular Suspended feature lights to stairwell and above reception desk
- 2. Oak veneer to reception desk
- 3. Corian solid surface top and upstand to reception desk
- 4. Entrance Matting to reception
- 5. Blue feature carpets (Milliken- Facets)
- 6. Alto Tone Acoustics to feature walls
- 7. Moss to feature walls
- 8. Timber effect LVT (IVC-Shades, Moduleo 55 Expressive)
- 9. Neon Signage to feature wall

#### **RECEPTION- Sketch Visual 2a**