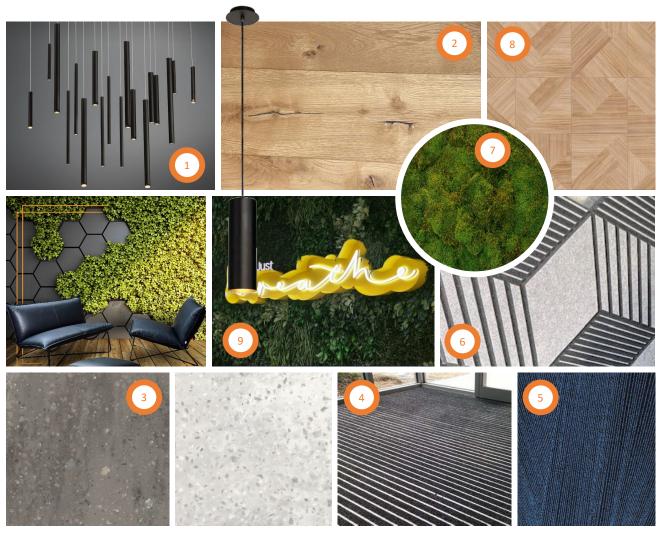

### **RECEPTION- Option A Look and Feel**

- Tubular Suspended feature lights to stairwell and above reception desk
- 2. Oak veneer to reception desk
- 3. Corian solid surface top and upstand to reception desk
- 4. Entrance Matting to reception
- 5. Blue feature carpets (Milliken- Facets)
- 6. Alto Tone Acoustics to feature walls
- 7. Moss to feature walls
- 8. Timber effect LVT (IVC-Shades, Moduleo 55 Expressive)
- 9. Neon Signage to feature wall