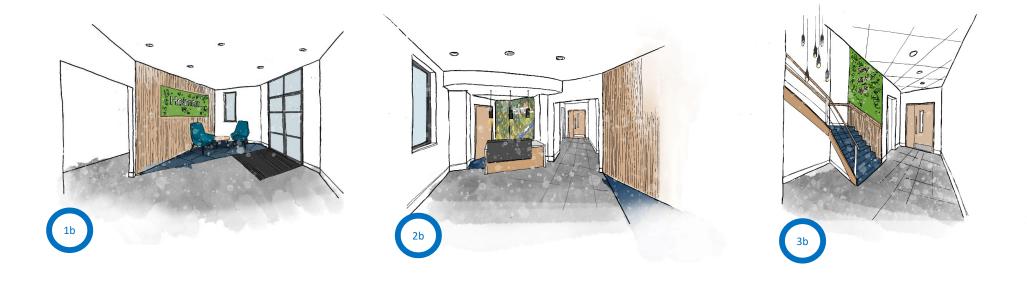

n- Facets)
- 6. Alto Tone Acoustics to feature walls
- 7. Moss to feature walls
- 8. Timber effect LVT (IVC-Shades, Moduleo 55 Expressive)
- 9. Neon Signage to feature wall



companyinteriors





#### **RECEPTION- Sketch Visual 1a**





# companyinteriors

#### **RECEPTION- Sketch Visual 2a**





#### **RECEPTION- Sketch Visual 3a**





## **RECEPTION- Option B Look and Feel**



- Tubular Suspended feature lights to stairwell and above reception desk
- 2. Oak veneer to reception desk
- 3. Corian solid surface top and upstand to reception desk
- 4. Entrance Matting to reception
- 5. Blue feature carpets (Milliken- Facets)
- 6. Timber slat Alto Form to feature walls
- 7. Moss to feature walls
- 8. Stone effect LVT (IVC-Jura Stone, Moduleo 55 Tiles)
- 9. Neon Signage to feature wall











#### **RECEPTION- Sketch Visual 2b**





#### **RECEPTION- Sketch Visual 3b**