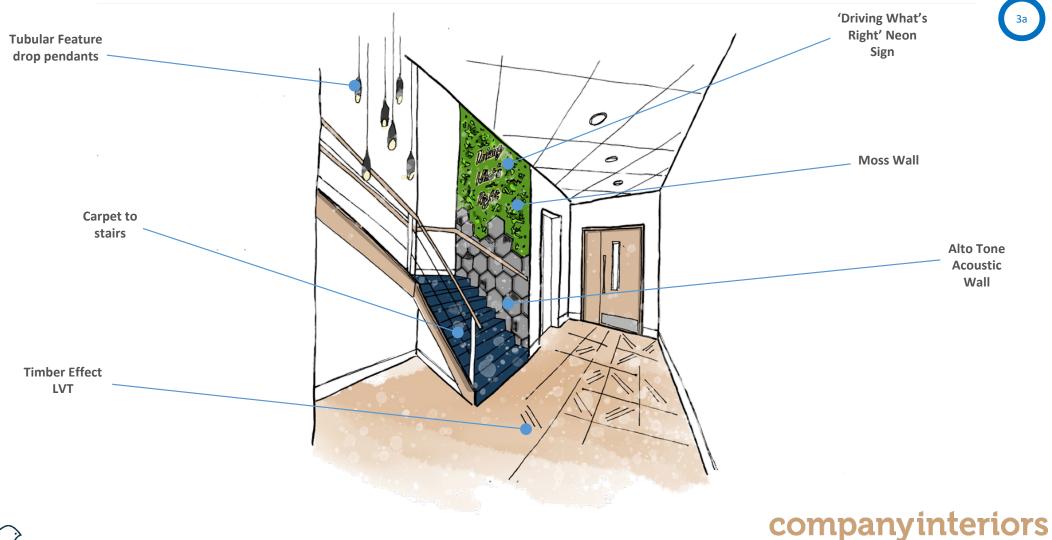

#### **RECEPTION- Sketch Visual 3a**

### **RECEPTION- Option A Look and Feel**

- Tubular Suspended feature lights to stairwell and above reception desk
- 2. Oak veneer to reception desk
- 3. Corian solid surface top and upstand to reception desk
- 4. Entrance Matting to reception
- 5. Blue feature carpets (Milliken- Facets)
- 6. Alto Tone Acoustics to feature walls
- 7. Moss to feature walls
- 8. Timber effect LVT (IVC-Shades, Moduleo 55 Expressive)
- 9. Neon Signage to feature wall