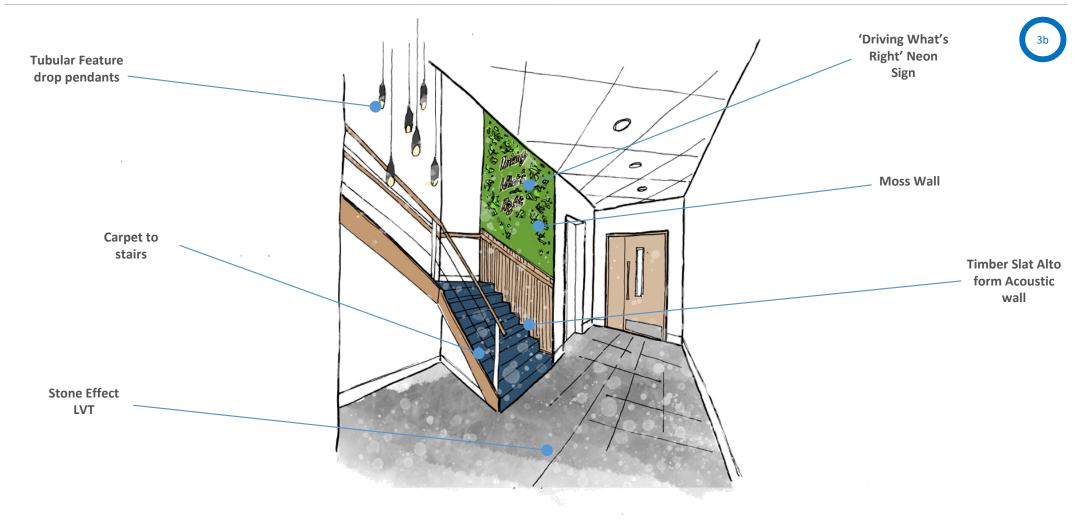

## **RECEPTION- Option B Look and Feel**

- Tubular Suspended feature lights to stairwell and above reception desk
- 2. Oak veneer to reception desk
- 3. Corian solid surface top and upstand to reception desk
- 4. Entrance Matting to reception
- 5. Blue feature carpets (Milliken- Facets)
- 6. Timber slat Alto Form to feature walls
- 7. Moss to feature walls
- 8. Stone effect LVT (IVC-Jura Stone, Moduleo 55 Tiles)
- 9. Neon Signage to feature wall

#### **RECEPTION- Sketch Visual 3b**