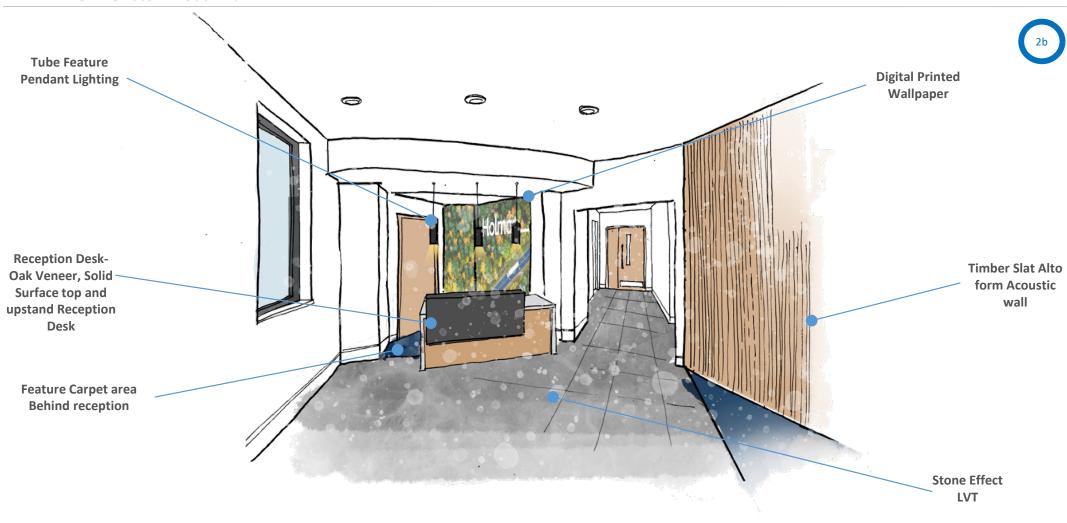

## **RECEPTION- Option B Look and Feel**

- Tubular Suspended feature lights to stairwell and above reception desk
- 2. Oak veneer to reception desk
- 3. Corian solid surface top and upstand to reception desk
- 4. Entrance Matting to reception
- 5. Blue feature carpets (Milliken- Facets)
- 6. Timber slat Alto Form to feature walls
- 7. Moss to feature walls
- 8. Stone effect LVT (IVC-Jura Stone, Moduleo 55 Tiles)
- 9. Neon Signage to feature wall

#### **RECEPTION- Sketch Visual 2b**