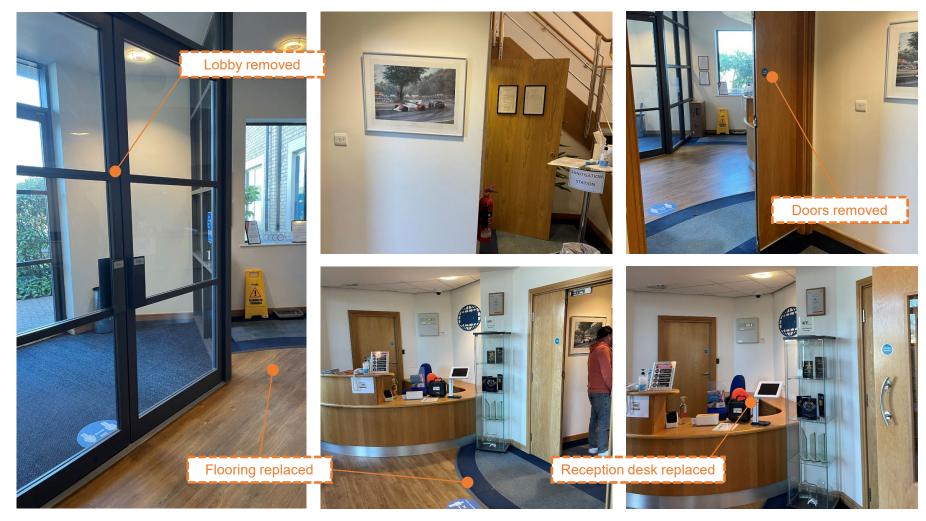

Methuen Park, Chippenham Concept Ideas Development

companyinteriors



# **RECEPTION- Existing Photos**





# **RECEPTION- Proposed Plan**



### **RECEPTION- Option A Look and Feel**



- Tubular Suspended feature lights to stairwell and above reception desk
- 2. Oak veneer to reception desk
- 3. Corian solid surface top and upstand to reception desk
- 4. Entrance Matting to reception
- 5. Blue feature carpets (Milliken- Facets)
- 6. Alto Tone Acoustics to feature walls
- 7. Moss to feature walls
- 8. Timber effect LVT (IVC-Shades, Moduleo 55 Expressive)
- 9. Neon Signage to feature wall



companyinteriors





#### **RECEPTION- Sketch Visual 1a**





# companyinteriors

#### **RECEPTION- Sketch Visual 2a**





#### **RECEPTION- Sketch Visual 3a**





## **RECEPTION- Option B Look and Feel**



- Tubular Suspended feature lights to stairwell and above reception desk
- 2. Oak veneer to r