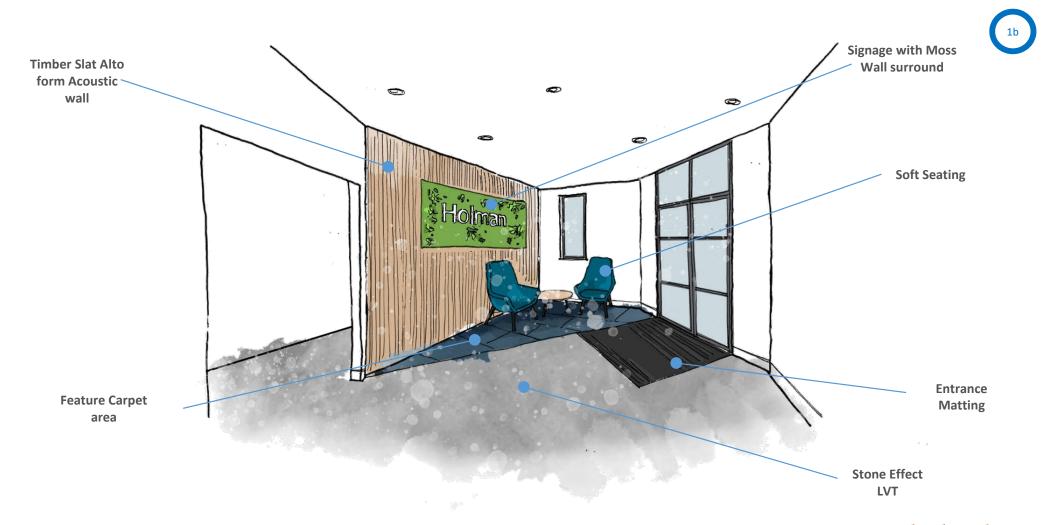

## **RECEPTION- Option B Look and Feel**

- Tubular Suspended feature lights to stairwell and above reception desk
- 2. Oak veneer to reception desk
- 3. Corian solid surface top and upstand to reception desk
- 4. Entrance Matting to reception
- 5. Blue feature carpets (Milliken- Facets)
- 6. Timber slat Alto Form to feature walls
- 7. Moss to feature walls
- 8. Stone effect LVT (IVC-Jura Stone, Moduleo 55 Tiles)
- 9. Neon Signage to feature wall