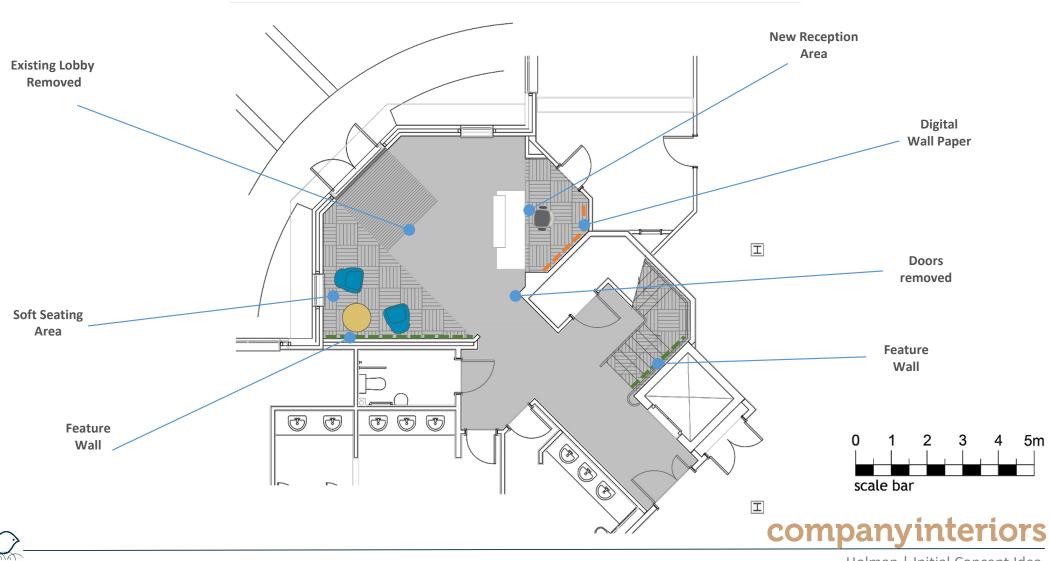

Methuen Park, Chippenham Concept Ideas Development

companyinteriors



# **RECEPTION- Existing Photos**





# **RECEPTION- Proposed Plan**



### **RECEPTION- Option A Look and Feel**



- Tubular Suspended feature lights to stairwell and above reception desk
- 2. Oak veneer to reception desk
- 3. Corian solid surface top and upstand to reception desk
- 4. Entrance Matting to reception
- 5. Blue feature carpets (Milliken- Facets)
- 6. Alto Tone Acoustics to feature walls
- 7. Moss to feature walls
- 8. Timber effect LVT (IVC-Shades, Moduleo 55 Expressive)
- 9. Neon Signage to feature wall



companyinteriors





#### **RECEPTION- Sketch Visual 1a**





# companyinteriors

#### **RECEPTION- Sketch Visual 2a**





#### **RECEPTION- Sketch Visual 3a**





## **RECEPTION- Option B Look and Feel**



- Tubular Suspended feature lights to stairwell and above reception desk
- 2. Oak veneer to reception desk
- 3. Corian solid surf